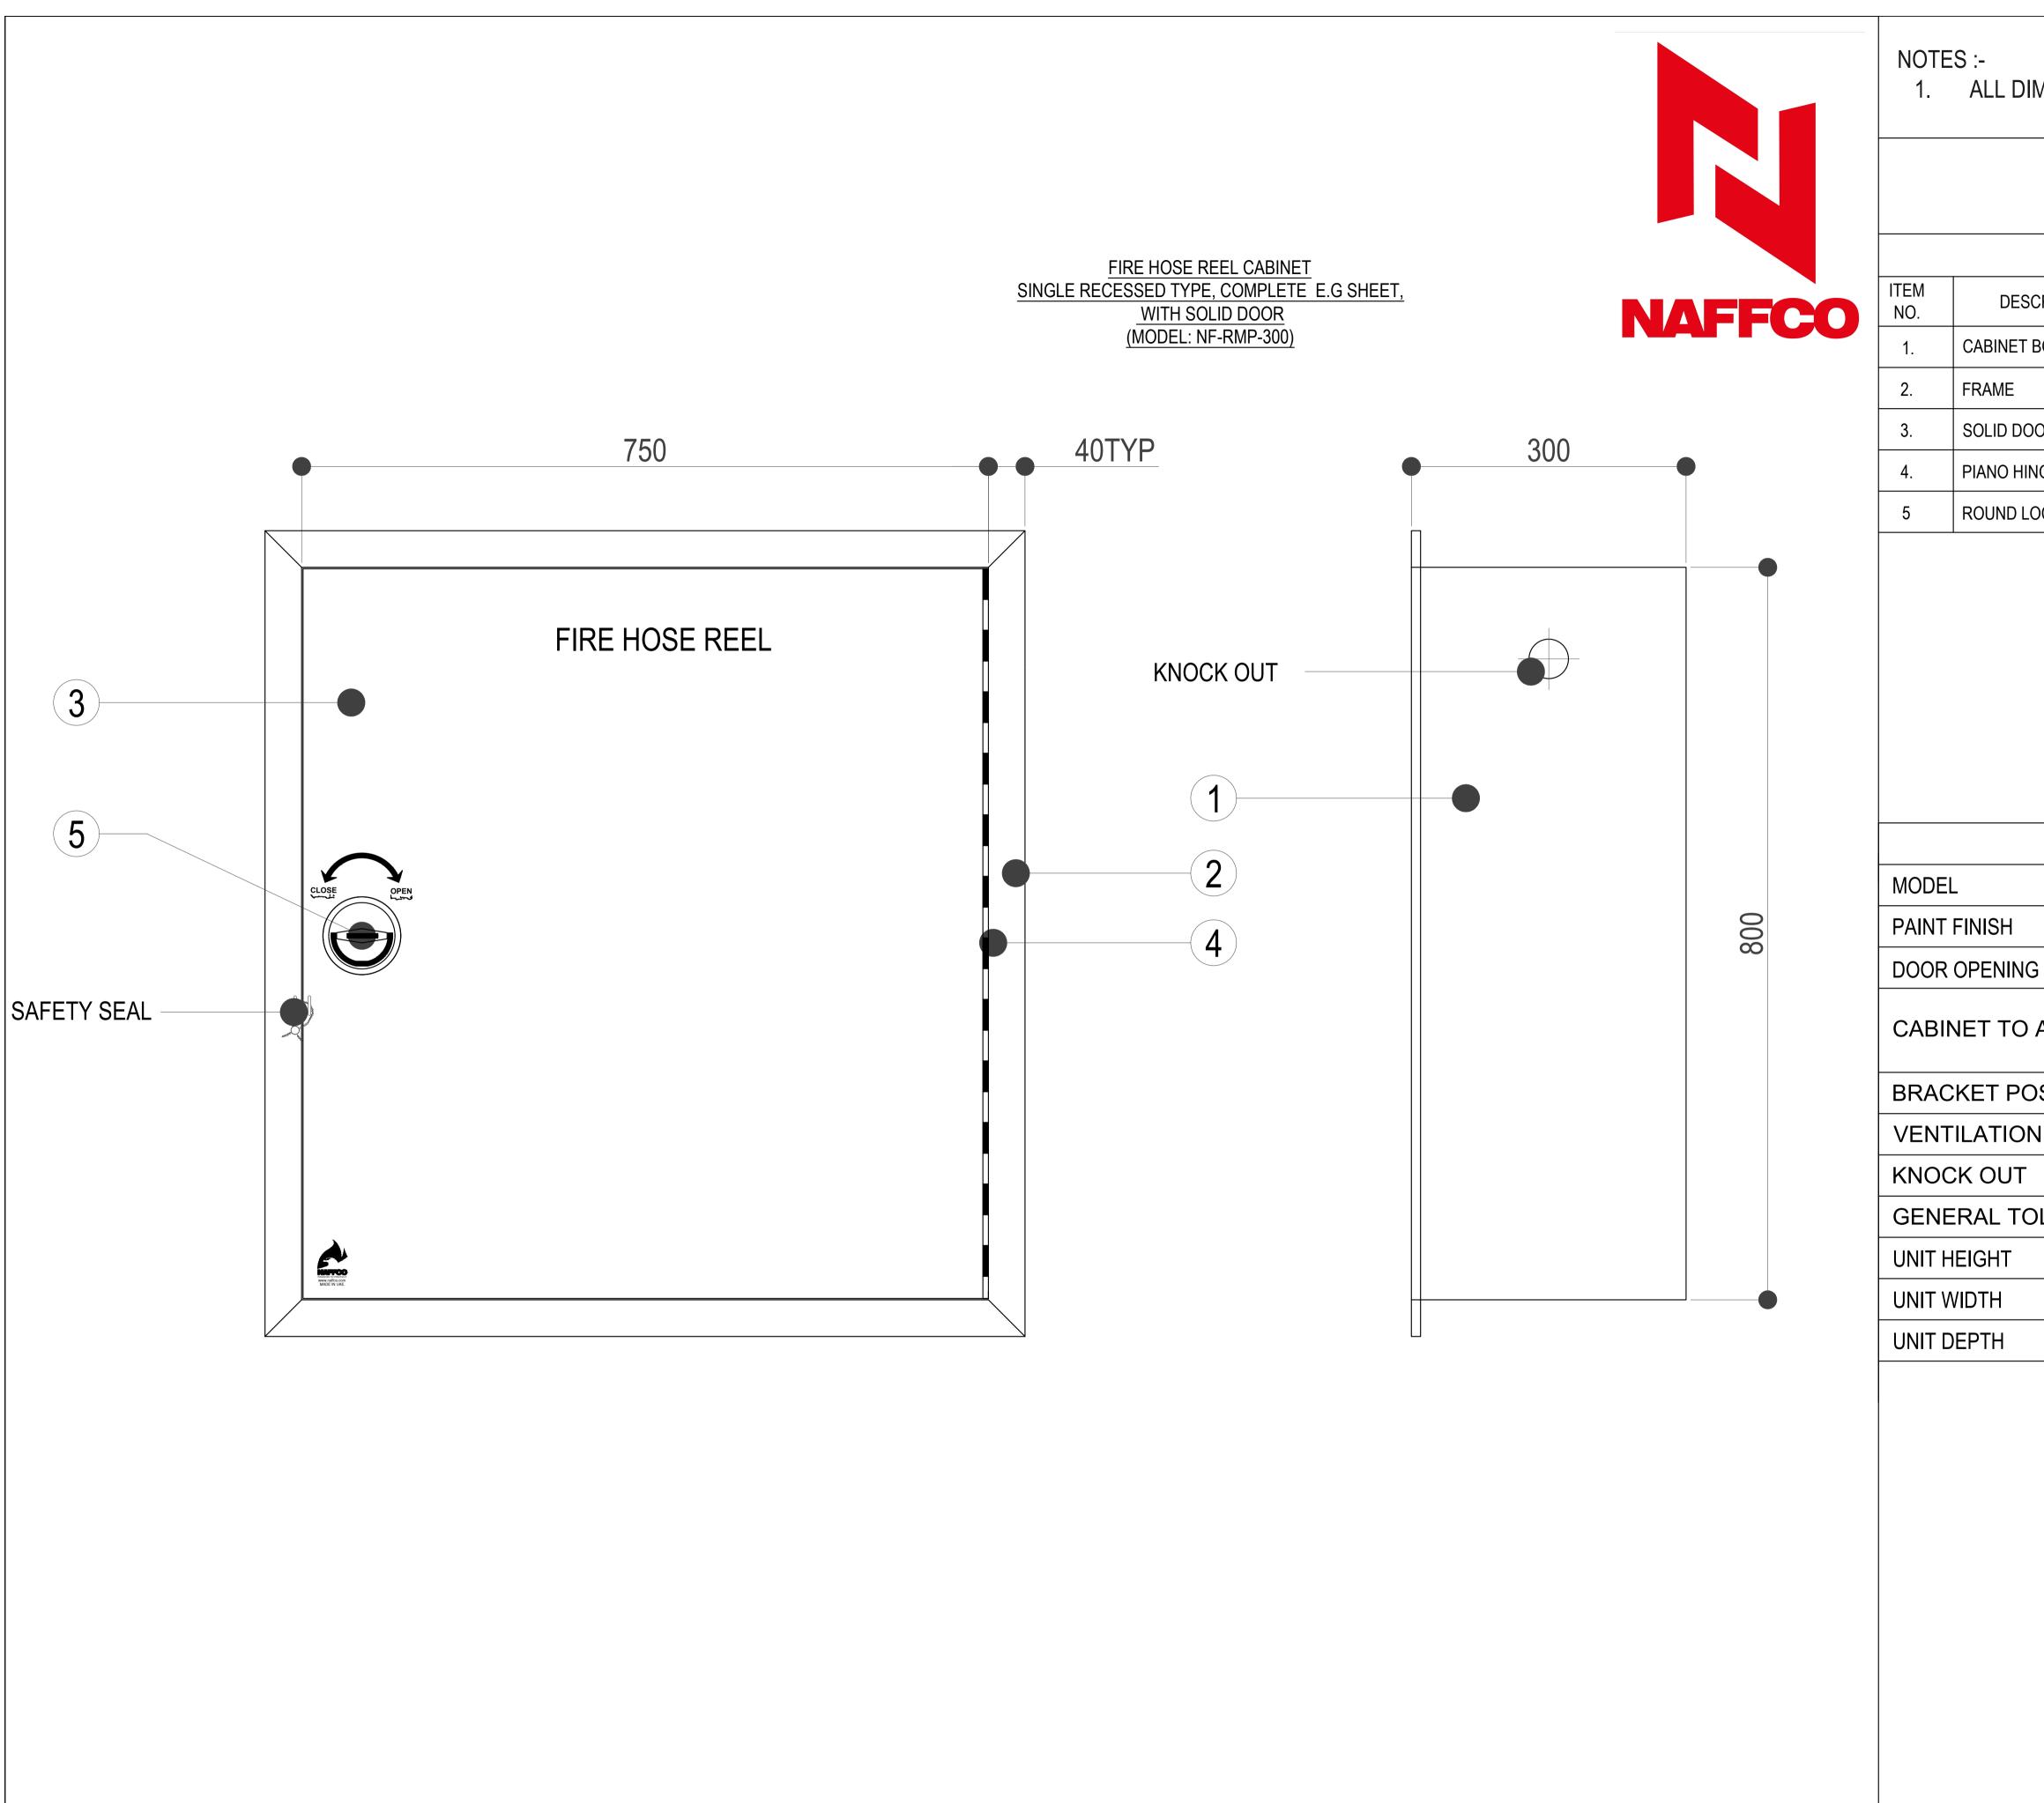

## 1. ALL DIMENSIONS ARE IN mm. UNLESS OTHERWISE SPECIFIED

| BILL OF MATERIALS |                                         |      |
|-------------------|-----------------------------------------|------|
| SCRIPTION         | MATERIAL                                | QTY. |
| F BODY (BACK BOX) | 1.2mm ELECTRO GALVANISED<br>STEEL SHEET | 1    |
|                   | 1.2mm ELECTRO GALVANISED<br>STEEL SHEET | 1    |
| OOR               | 1.2mm ELECTRO GALVANISED<br>STEEL SHEET | 1    |
| INGES             | STAINLESS STEEL                         | 1    |
| LOCK              | ALLOY STEEL                             | 1    |
|                   |                                         |      |

| SPECIFICATIONS |                                                                             |
|----------------|-----------------------------------------------------------------------------|
|                | NF RMP 300                                                                  |
|                | AS PER REQUIREMENT                                                          |
| G              | RIGHT OR LEFT                                                               |
| ACCOMMODATE    | 1"x30Mtr. OR 3/4"x30Mtr.<br>CABINET MOUNTED /WALL<br>MOUNTED FIRE HOSE REEL |
| OSITION        | RIGHT OR LEFT                                                               |
| N              | BOTH SIDE OF CABINET.                                                       |
|                | AS PER INLET LINE                                                           |
| OLERANCE       | ±5MM                                                                        |
|                | 800MM                                                                       |
|                | 750MM                                                                       |
|                | 300MM                                                                       |
|                |                                                                             |